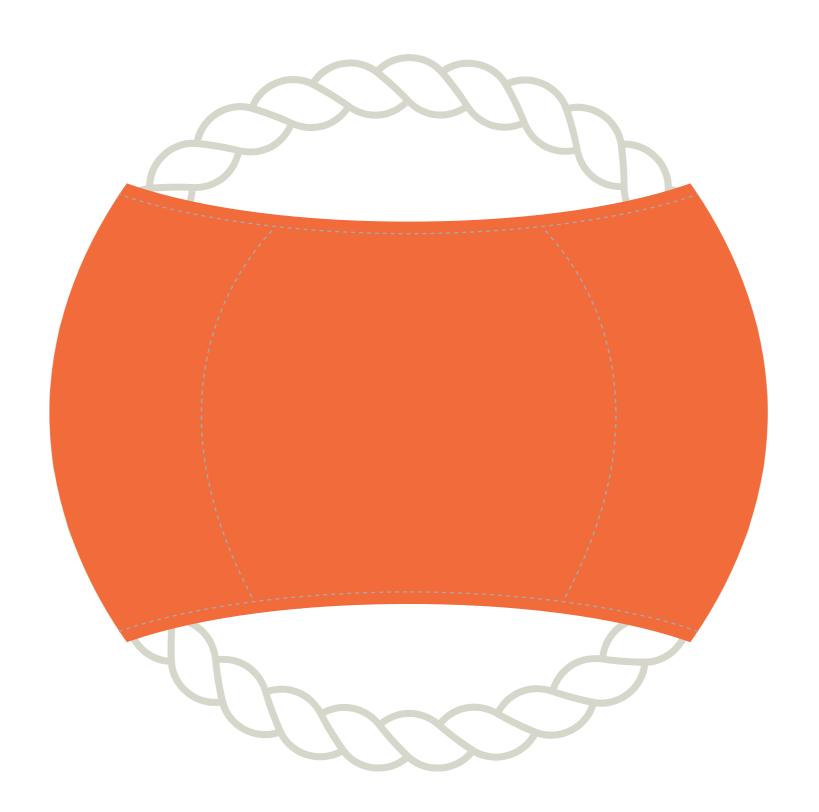

#### **Product Colour**

Orange

Dog Frisbee 190 mm diameter Branding Method: Silk Print